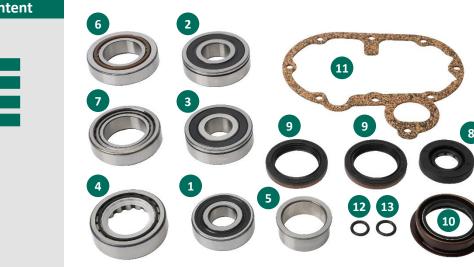

| No. | Description               | Mounting Position   | Part                   | Dimensions (mm)       |
|-----|---------------------------|---------------------|------------------------|-----------------------|
| 1   | Main bearing input shaft  | Engine side         | Ball bearing           | 22.00 x 52.00 x 15.00 |
| 2   | Main bearing input shaft  | Gearbox side        | Ball bearing           | 28.00 x 68.00 x 19.00 |
| 3   | Main bearing output shaft | Engine side         | Ball bearing           | 25.00 x 62.00 x 19.00 |
| 4   | Main bearing output shaft | Gearbox side        | Roller bearing         | 42.50 x 62.50 x 18.50 |
| 5   | Main bearing output shaft | Gearbox side        | Inner ring             | 35.50 x 42.50 x 19.00 |
| 6   | Main bearing differential | Engine side         | Tapered roller bearing | 38.10 x 71.01 x 18.26 |
| 7   | Main bearing differential | Gearbox side        | Tapered roller bearing | 38.10 x 65.10 x 19.80 |
| 8   | Seal ring input shaft     | Engine side         | Shaft sealing ring     |                       |
| 9   | Seal ring differential*   | Engine/Gearbox side | Shaft sealing ring     |                       |
| 10  | Seal ring differential*   | Engine side         | Shaft sealing ring     |                       |
| 11  | Seal transmission cover   |                     | Flat gasket            |                       |
| 12  | Seal ring reverse gear    |                     | O-ring                 |                       |
| 13  | Seal ring reverse gear    |                     | O-ring                 |                       |

\* Optional to use